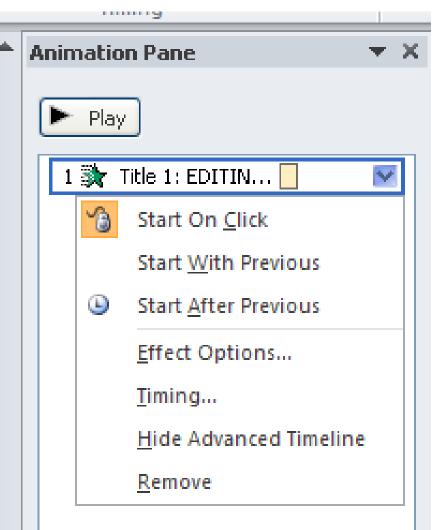

### ALWAYS

Clíck animation tab, animation pane and edit in the animation pane.

 You can drag and drop to change order of animations.

### ANIMATION PANES

Explore each ítem Start on Clíck Usually you should change to automatically, then you don't have to clíck it.

If you want sound to come in at the same time as image, choose

### ANIMATION PANES

Explore each item Start animation, or sound with previous or after previous. The order of how things come in on your PowerPoint.

х

For CD, you must have CD when playing. Timing allows you to set how many slides you want it to play