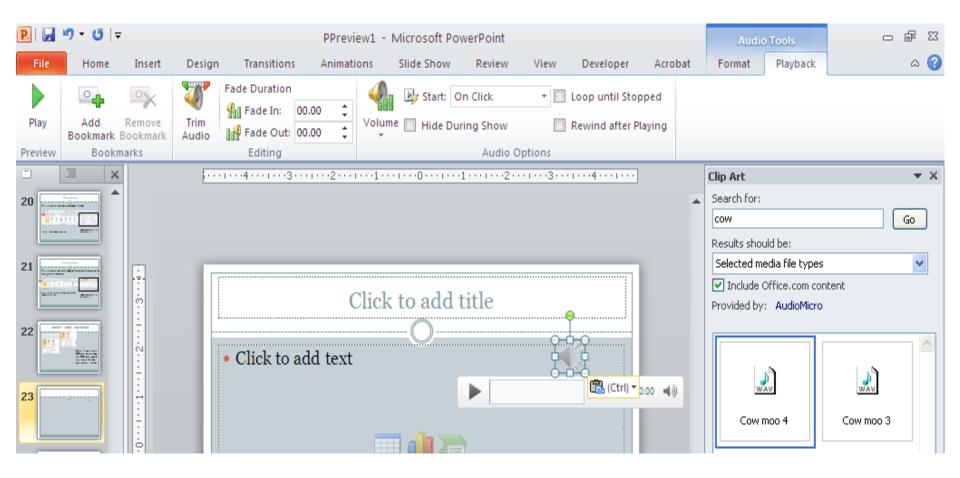

### Insert sound

## Edit sound

| P 🔒     | 🖻 🕞 🤊 🛪 😈 🖙 👘 PPreview1 - Microsoft PowerPoint |        |               |                                          |            |               |           |        |                                    |         |        | o Tools  | - @ X |
|---------|------------------------------------------------|--------|---------------|------------------------------------------|------------|---------------|-----------|--------|------------------------------------|---------|--------|----------|-------|
| File    | Home                                           | Insert | Design        | Transitions                              | Animations | Slide Show    | Review    | View   | Developer                          | Acrobat | Format | Playback | ۵ 😯   |
| Play    | Add<br>Bookmark                                |        | Trim<br>Audio | Fade Duration Fade In: 00. Fade Out: 00. | Vol        | ume 🗌 Hide Du | ring Show |        | Loop until Stop<br>Rewind after Pl |         |        |          |       |
| Preview | Bookn                                          | narks  |               | Editing                                  |            |               | Audio C   | ptions |                                    |         |        |          |       |