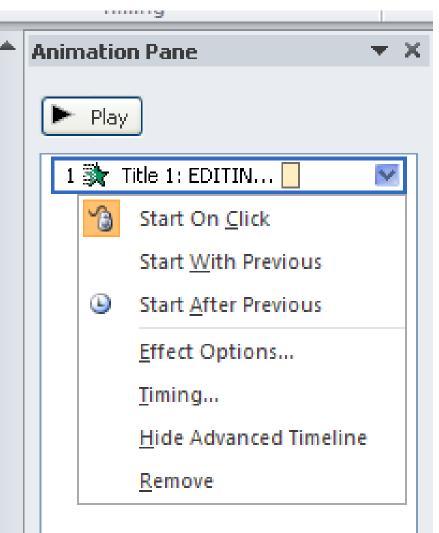

### ALWAYS

Clíck animation tab, animation pane and edit in the animation pane.

 You can drag and drop to change order of animations.

### ANIMATION PANES

Explore each ítem Start on Clíck Usually you should change to automatically, then you don't have to clíck it.

If you want sound to come in at the same time as image, choose

### ANIMATION PANES

Explore each item Start animation, or sound with previous or after previous. The order of how things come in on your PowerPoint.

х

For CD, you must have CD when playing. Timing allows you to set how many slides you want it to play