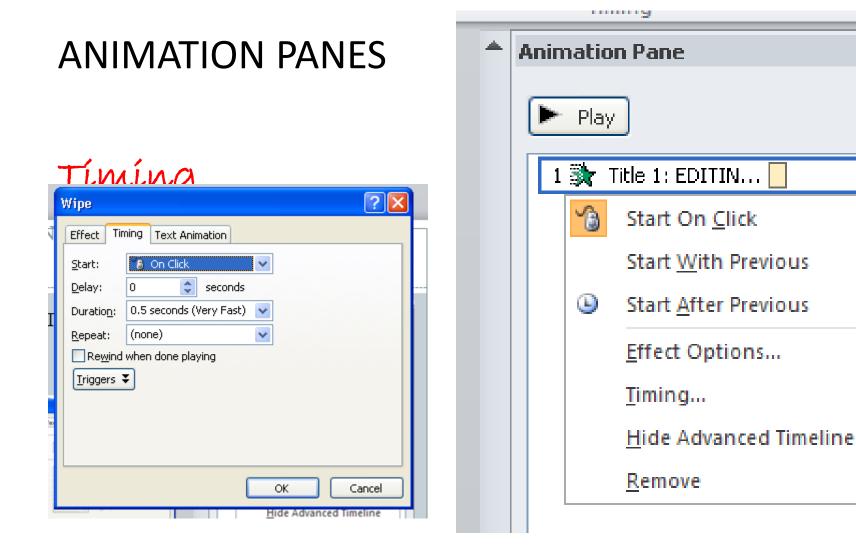

### ALWAYS

Clíck animation tab, animation pane and edit in the animation pane.

 You can drag and drop to change order of animations.

### ANIMATION PANES

Explore each ítem Start on Clíck Usually you should change to automatically, then you don't have to clíck it.

If you want sound to come in at the same time as image, choose

### ANIMATION PANES

Explore each item Start animation, or sound with previous or after previous. The order of how things come in on your PowerPoint.

х

For CD, you must have CD when playing. Timing allows you to set how many slides you want it to play

Tímíng of musíc for any length of tíme.

х