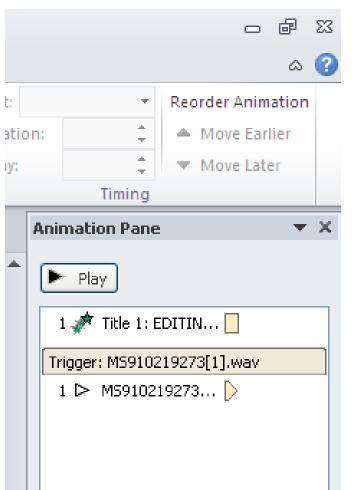

### ALWAYS

Clíck animation tab, animation pane and edit in the animation pane.

 You can drag and drop to change order of animations.

### ANIMATION PANES

Explore each ítem Start on Clíck Usually you should change to automatically, then you don't have to clíck it.

If you want sound to come in at the same time as image, choose

### ANIMATION PANES

Explore each item Start animation, or sound with previous or after previous. The order of how things come in on your PowerPoint.

х

For CD, you must have CD when playing. Timing allows you to set how many slides you want it to play