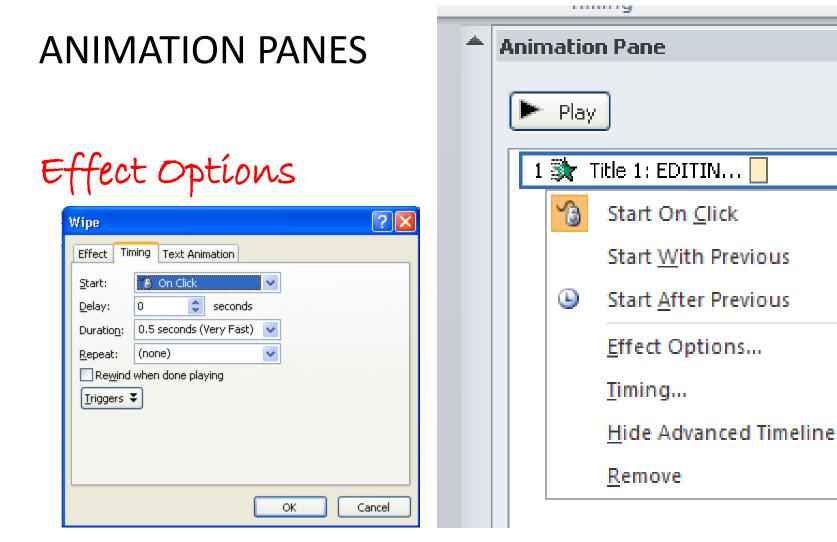

### ANIMATION PANES

Explore each ítem Start on Clíck Usually you should change to automatically, then you don't have to clíck it.

If you want sound to come in at the same time as image, choose

### ANIMATION PANES

Explore each item Start animation, or sound with previous or after previous. The order of how things come in on your PowerPoint.

х

For CD, you must have CD when playing. Timing allows you to set how many slides you want it to play

Tímíng of musíc for any length of tíme.

х